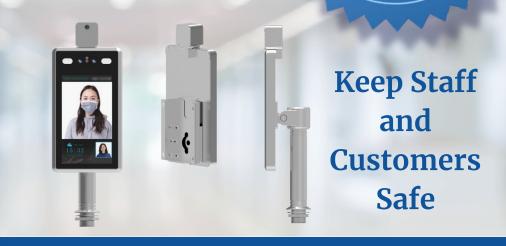

## No Contact Temperature Screening

- Easy to Install Plug and Play
- No Contact Temperature check
- Quick Rapid Detection in seconds
- Safe Accurate results immediately
- Wide use No internet required

You can re-open your office, construction site, manufacturing site or retail outlet with confidence. This standalone unit is plugged in at the entrance point to your site, the visitor approaches and the unit will scan and give results in seconds.

No queuing necessary, alarm will sound if the result is not acceptable, no contact necessary, will read temperatures even through face coverings. A straightforward, simple to use solution that is accurate and reliable.